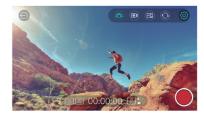

## Object Tracking

#### 1. Short click the setting icon to activate the shortcut bar

#### 2. Select and click the tracking icon

3. Touch screen to draw the target person or object, a green box appears

4. Object in the greenbox is the tracking target, the gimbal will move with the target Click the tracking icon again to exit