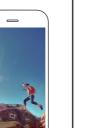

## Object Tracking

#### 1. Short click the setting icon to activate the shortcut bar

#### 2. Select and click the tracking icon

3. Touch screen to draw the target person or object, a green box appears

4. Object in the greenbox is the tracking target, the gimbal will move with the target Click the tracking icon again to exit