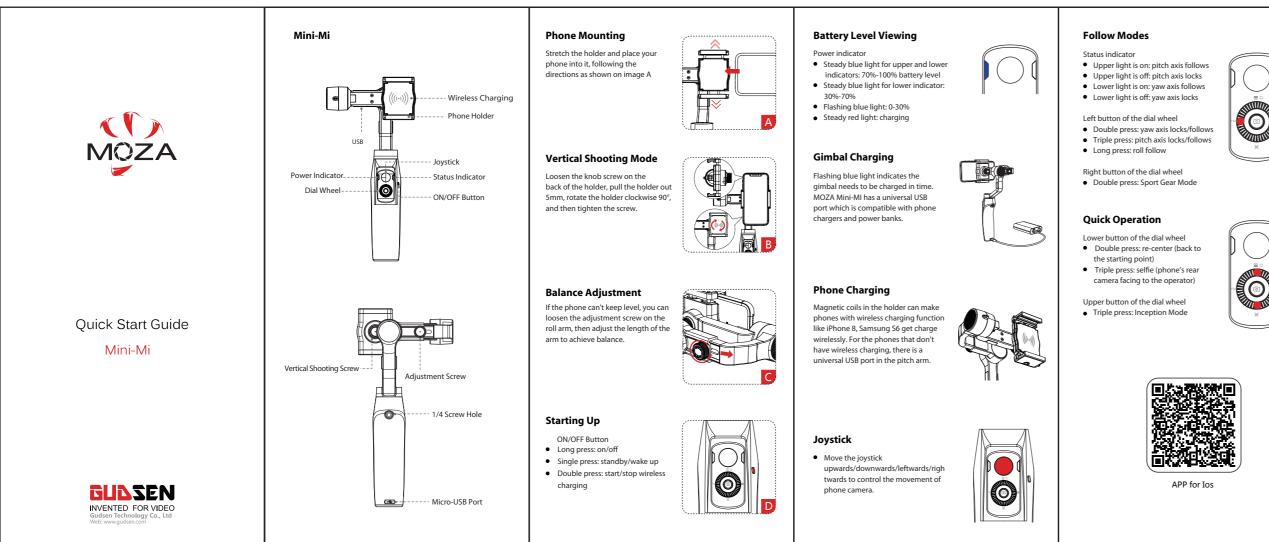

### Menu

On the camera interface, single press the upper button to enter the menu

- Rotate the dial wheel or single press the upper/down buttonto select an item
- Single press the left buttonto enter the next step
- Single press the right button to return to the previous step

Enter the menu to select "professional mode", parameter setting icons will appear at the bottom of the screen, which can be used to set shutter, ISO, focus, white balance and so on. Press the upper/down button to select corresponding parameter icon, values will appear at the right of the screen, then rotate the dial wheel to adjust values.

Exposure Compensation

Support 3 focusing modes: single auto-focus, continuous auto-focus and manual focus In manual focusing mode, rotate the dial wheel to focus After exiting menu, the dial wheel cannot be used for focusing operation.