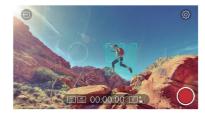

## Object Tracking

#### 1. Short click the setting icon to activate the shortcut bar

#### 2. Select and click the tracking icon

3. Touch screen to draw the target person or object, a green box appears

4. Object in the greenbox is the tracking target, the gimbal will move with the target Click the tracking icon again to exit