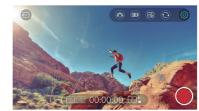

## Object Tracking

#### 1. Short click the setting icon to activate the shortcut bar

#### 2. Select and click the tracking icon

3. Touch screen to draw the target person or object, a green box appears

4. Object in the greenbox is the tracking target, the gimbal will move with the target Click the tracking icon again to exit